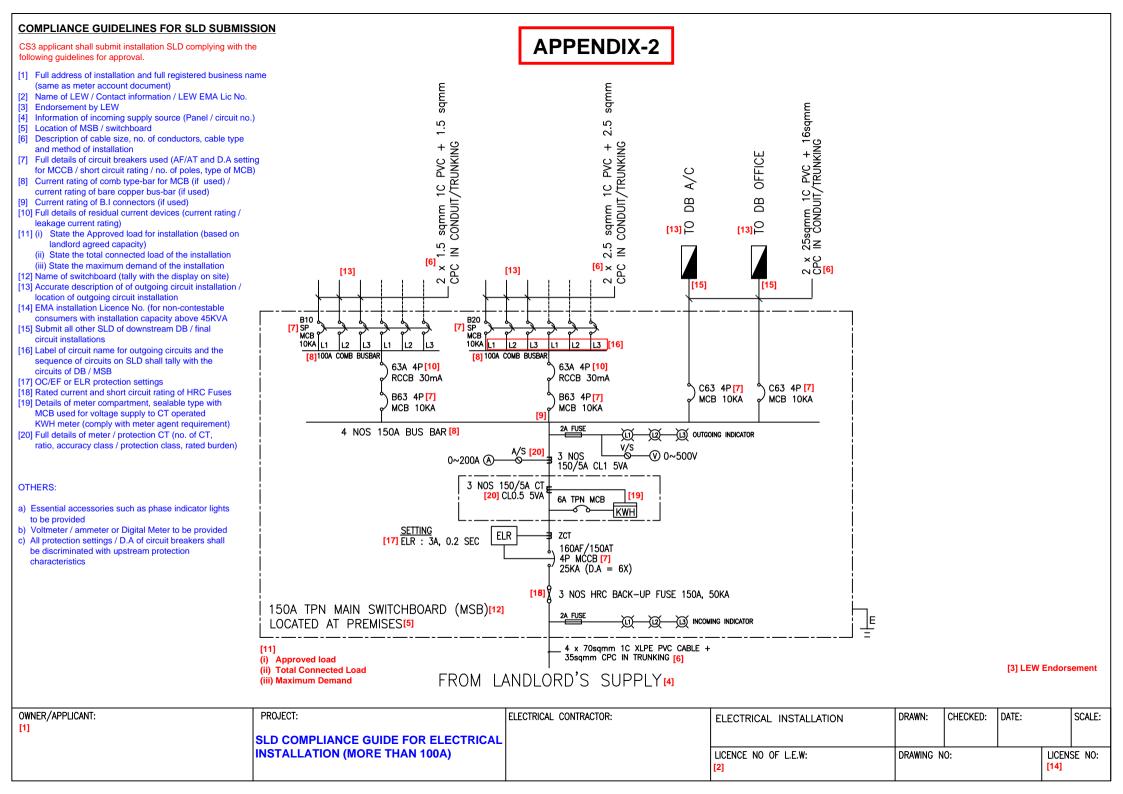

Refer to the attached Appendix for sample of SLD requirements. Non-compliance to the guidelines for SLD submission may result in longer process time for CS3 application.

**Appendix-1**: Compliance guidelines for SLD Submission (sample of 63A DB / suitable guide for up to 100A DB)

**Appendix-2**: Compliance guidelines for SLD Submission (sample of 150A DB / suitable guide for DB > 100A)

1 Bukit Batok Street 22, #04-01, Singapore 659592 Tel: 65674032 Fax: 65697507