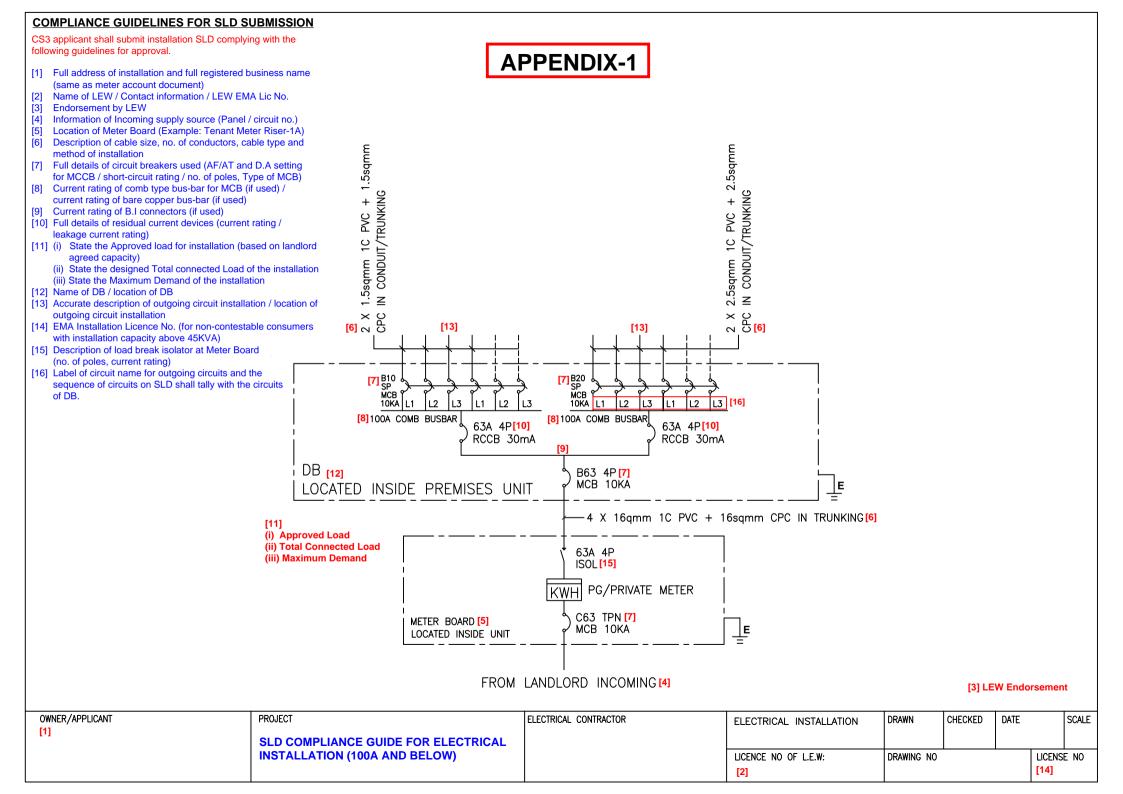

## <u>Guidelines for Application for Connection of Electricity Supply by Tenants</u> (For Non-Contestable consumers)

- h) The tenant must undertake to reduce the approval load on demand by the landlord if the approval load is not fully utilized.
- i) This approval is given on the basis that the electrical loading is within the limits acceptable for use in Landlord's premises. It is not an endorsement of safety, reliability or suitability of the equipment used. The approval shall not be taken to override any statutory requirements.
- j) Tenant's LEW shall carry out testing and witnessed by Building LEW (for all temporary supply connection and permanent installation that is above 45kVA).
- 4. Requirement for Single Line Diagram (SLD):
  - a) State all current rating / type of circuit breakers, RCCB types (AF/AT, Short-circuit Rating, Ian)
  - b) State all incoming and outgoing circuit cable sizes, type of cables and method of installation (If lay on tray, use only double insulated protected cables)
  - c) Title block with full detail (Full installation address, name of tenant unit, Owner of Installation, Design by, Build By, Date, Drawing No.)
  - d) Information of Tenant's appointed LEW (Endorsement, Name of LEW, EMA Licence No. Contact number)
  - e) State the following design load information:
    - i. Approved Load agreed by Landlord (comply with contracted power density)
    - ii. Total connected load
    - iii. Maximum Demand
  - f) Indicate information of Landlord source (Source from which landlord Riser, Switchboard / circuit number)
  - g) All outgoing circuits description must be provided with the location of the circuit fittings (example: L1P1 3 no. of 13A twin SSO located in Room-1)
  - h) SLD shall show details of meter board for installations taking supply from Landlord Meter

Refer to the attached Appendix for sample of SLD requirements. Non-compliance to the guidelines for SLD submission may result in longer process time for CS3 application.

**Appendix-1**: Compliance guidelines for SLD Submission (sample of 63A DB / suitable guide for up to 100A DB)