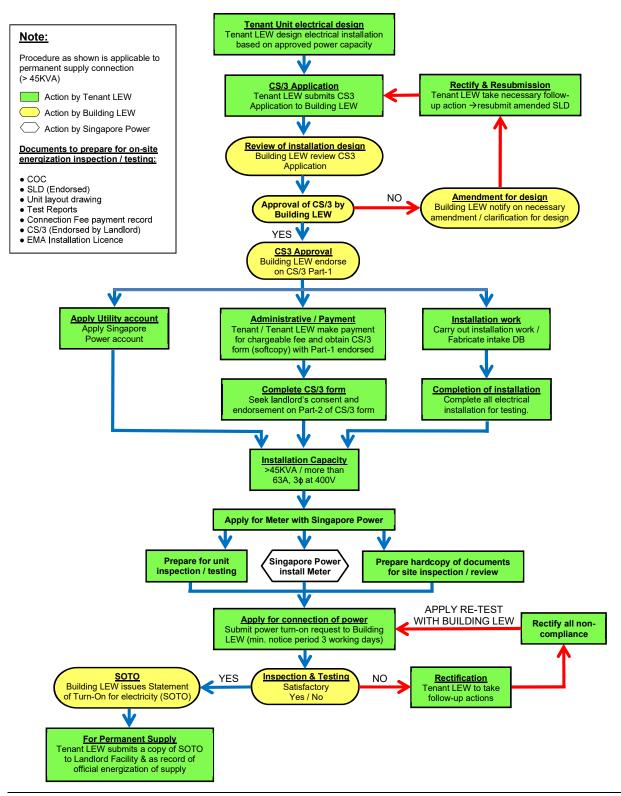

## PROCEDURE (FLOW-CHART) FOR APPLICATION OF ELECTRICITY CONNECTION FOR PERMANENT SUPPLY FOR NON-CONTESTABLE CONSUMER (ABOVE 45KVA)