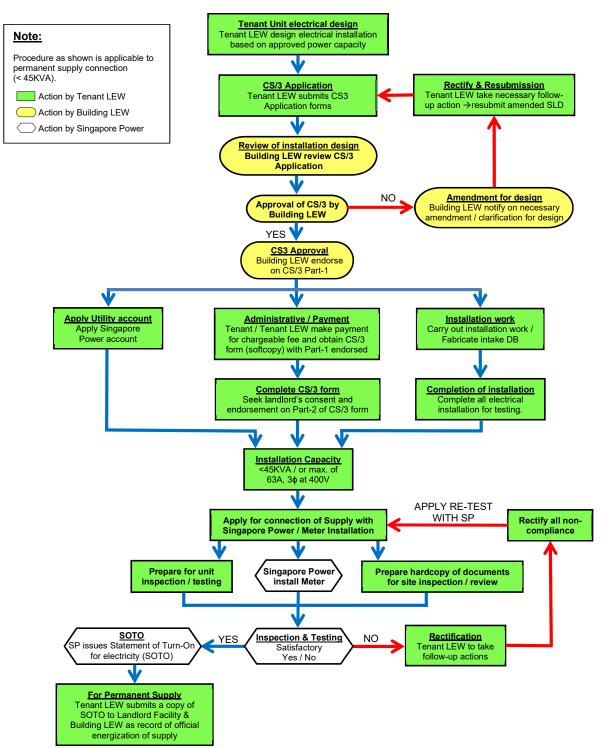

## PROCEDURE (FLOW-CHART) FOR APPLICATION OF ELECTRICITY CONNECTION FOR PERMANENT SUPPLY FOR NON-CONTESTABLE CONSUMER (BELOW 45KVA)

NOTE: Building LEW may conduct inspection for Non-contestable installation that is below 45KVA when necessary.