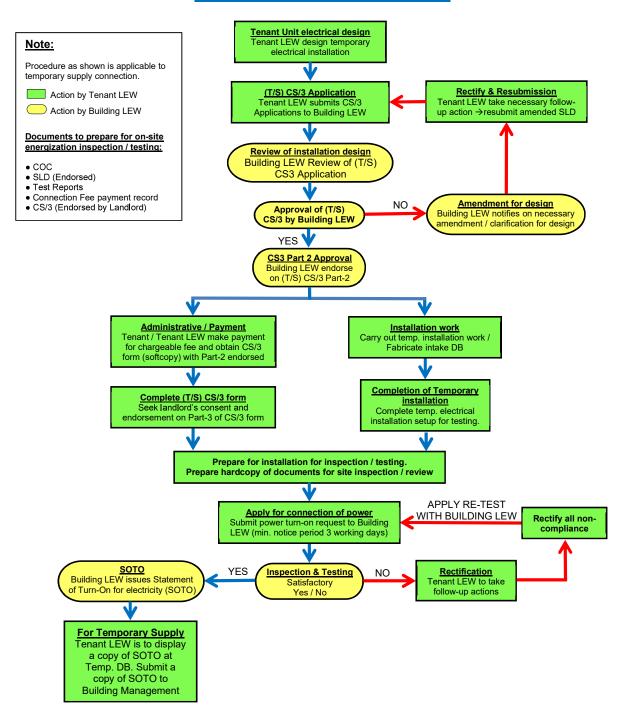

## PROCEDURE (FLOW-CHART) FOR APPLICATION OF ELECTRICITY CONNECTION FOR TEMPORARY SUPPLY USAGE FOR CONSTRUCTION / RENOVATION WORK

FOR NON CONTESTABLE CONSUMER