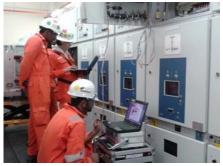

High Voltage Test of 66kV Switchgears / Transformers

Testing of Protection Relays at 22kV HT Switchgears

LEW carrying out switching at HT Gas Insulated Switchgears

Maintenance of High Tension Transformers

Condition monitoring tests: partial discharge / ultrasound tests on HV switchboards, infra-red scanning on LV switchboards, DGA oil test on transformers, etc.

Commissioning Tests: Injection on protection relays, high voltage test, VLF cable test, equipment functional test, etc.