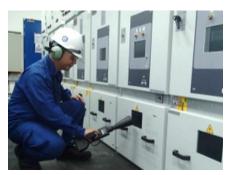

Condition monitoring tests: partial discharge / ultrasound tests on HV switchboards, infra-red scanning on LV switchboards, DGA oil test on transformers, etc.

Commissioning Tests: Injection on protection relays, high voltage test, VLF cable test, equipment functional test, etc.

Installation of Switchboards / Transformers

Partial Discharge / Ultrasound Tests at HT Switchgears

Infra Thermography Test at Low Voltage Switchboards

Maintenance of 22kV HT Switchgears

Transformer Oil Sampling for DGA Test (IEC Standard)