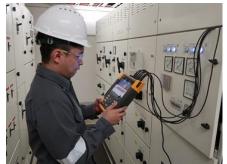

## Maintenance, Testing and Switchboard Installation

Shutdown servicing of electrical HV / LV switch boards, transformer, motor panels, etc.

Measurement of load / energy profile, power quality , harmonic disturbance on electrical equipment.

Condition monitoring tests: partial discharge / ultrasound tests on HV switchboards, infra-red scanning on LV switchboards, DGA oil test on transformers, etc.

Commissioning Tests: Injection on protection relays, high voltage test, VLF cable test, equipment functional test, etc.

Installation of Switchboards / Transformers

Partial Discharge / Ultrasound Tests at HT Switchgears

Infra Thermography Test at Low Voltage Switchboards

Maintenance of 22kV HT Switchgears

Transformer Oil Sampling for DGA Test (IEC Standard)