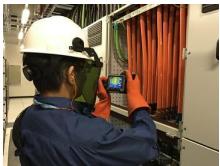

Condition monitoring tests: partial discharge / ultrasound tests on HV switchboards, infra-red scanning on LV switchboards, DGA oil test on transformers, etc.

Commissioning Tests: Injection on protection relays, high voltage test, VLF cable test, equipment functional test, etc.

Installation of Switchboards / Transformers

Partial Discharge / Ultrasound Tests at HT Switchgears

Infra Thermography Test at Low Voltage Switchboards

Maintenance of 22kV HT Switchgears

Transformer Oil Sampling for DGA Test (IEC Standard)