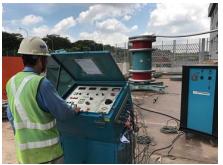

Condition monitoring tests: partial discharge / ultrasound tests on HV switchboards, infra-red scanning on LV switchboards, DGA oil test on transformers, etc.

Commissioning Tests: Injection on protection relays, high voltage test, VLF cable test, equipment functional test, etc.

High Voltage Test of 66kV Switchgears / Transformers

Testing of Protection Relays at 22kV HT Switchgears

LEW carrying out switching at HT Gas Insulated Switchgears

Maintenance of High Tension Transformers