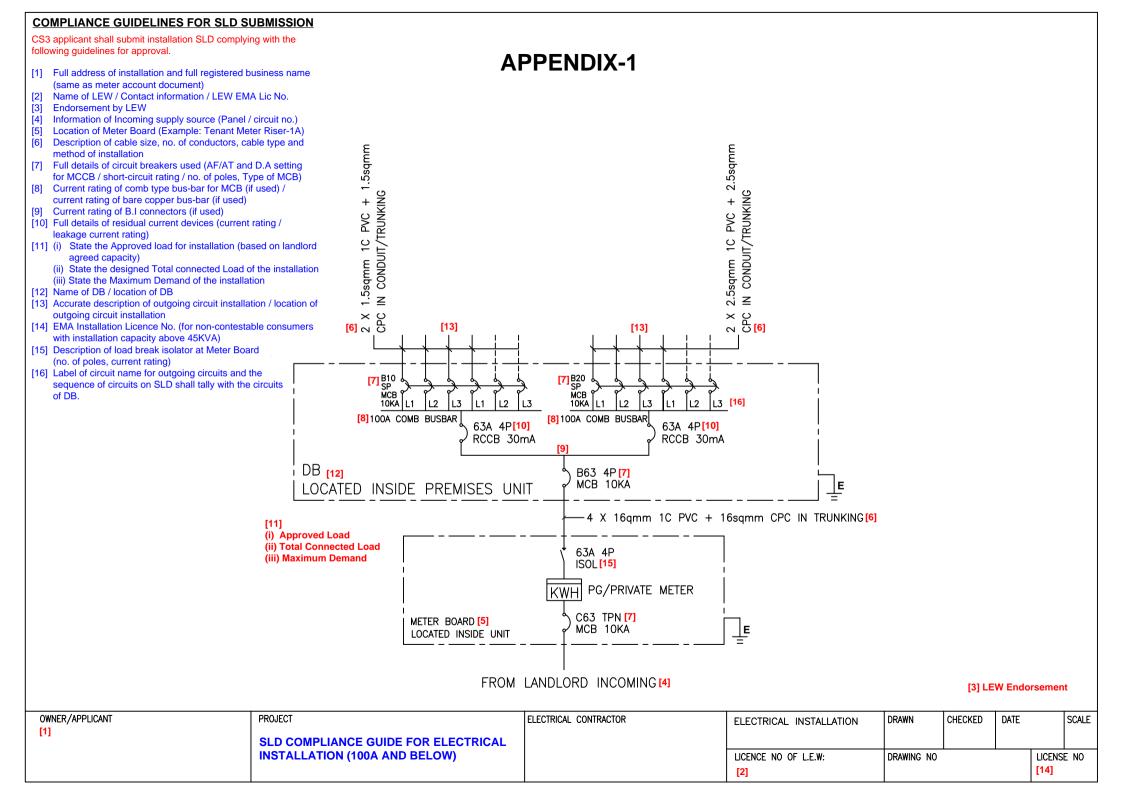

#### 4. Requirement for SLD:

- a) State all current rating / type of circuit breakers, RCCB types (AF/AT, Short-circuit Rating, Ian)
- b) Incoming and outgoing circuit cable sizes, type of cables and method of installation (If lay on tray, use only double insulated protected cables)
- c) Title block with full detail (Full installation address, name of tenant unit, Owner of Installation, Design by, Build By, Date, Drawing No.)
- d) Information of Tenant LEW (Endorsement, Name of LEW, EMA Licence No. Contact number)
- e) State the following design load information:
  - (i) Approved Load agreed by Landlord
  - (ii) Total connected load
  - (iii) Maximum Demand
- f) Indicate information of Landlord source (Source from which landlord Riser, Switchboard / circuit number)
- g) All outgoing circuits description must be provided with the location of the circuit fittings (example: L1P1 3 no. of 13A twin SSO located in Room-1)
- h) SLD shall show details of meter board for installations taking supply from Landlord Meter Board.

Refer to the attached Appendix for sample of SLD requirements. Non-compliance to the guidelines for SLD submission may result in longer process time for CS3 application.

Appendix-1: Compliance guidelines for SLD Submission (sample of 63A DB / suitable guide for up

to 100A DB)

Appendix-2: Compliance guidelines for SLD Submission (sample of 150A DB / suitable guide for

DB > 100A)

1 Bukit Batok Street 22, #04-01, Singapore 659592 Tel: 65674032 Fax: 65697507 Email: admin@Lces.com.sg Website: www.LCES.com.sg

## SAMPLE SLD OF 63A AND 150A TYPICAL DESIGN (GUIDELINE FOR COMPLIANCE)

#### NOTE:

These sample drawings provide as a compliance reference guide for applicant to prepare their SLD for submission. SLD with missing / lack of information (strictly to comply with the guidelines stated in these samples) will be subjected to rejection which may result in longer processing time for application.