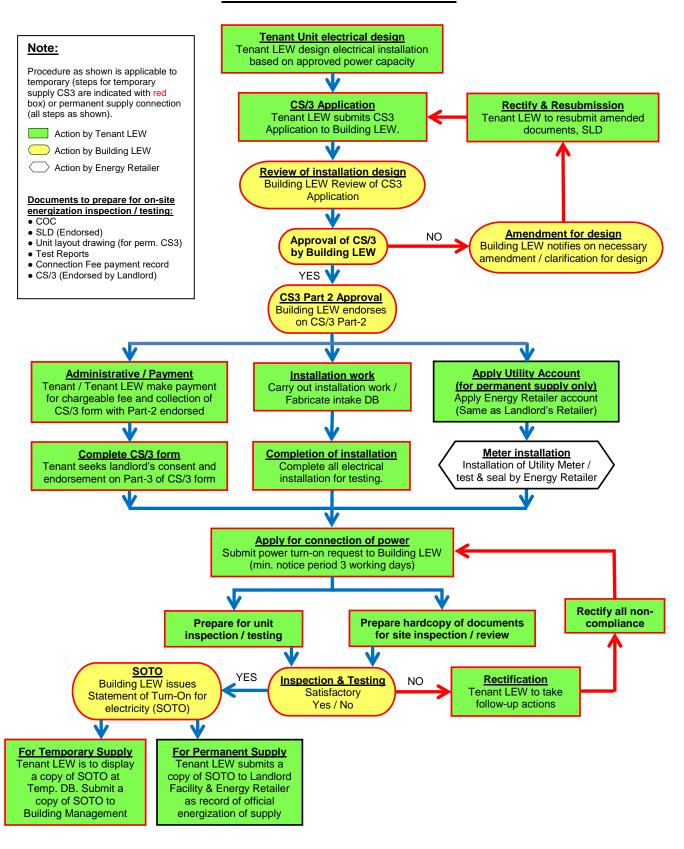

### PROCEDURE (FLOW-CHART) FOR APPLICATION OF ELECTRICITY CONNECTION FOR CONTESTABLE CONSUMER

## Guidelines for Application for Connection of Electricity Supply by Tenants (For Contestable consumers)

- 1. The Tenant shall engage his Contractor LEW (licensed electrical worker) to submit this application.
- 2. The responsibility of the Contractor LEW:
  - a) supervise the electrical work,
  - b) liaise with Building LEW for inspection / turn on of supply (fee chargeable)
  - c) submit the following documents to Building LEW for review and approval prior to turn on / site inspection and testing:
    - (i) Electrical Single-Line Diagram (complete with title block with information of installation)
    - (ii) Electrical Layout Diagram (power / lighting / emergency or exit lightings)
    - (iii) Certificate of Compliance
    - (iv) Electrical Installation Test Reports
- 3. The approval of application is subjected to the following:
  - a) Supply shall be obtained from Landlord switchboard/ Riser approved by Building LEW.
  - b) Tenant's Load shall be balanced if supply is 3 phase.
  - c) Tapping of supply from Landlord's emergency supply is not allowed, unless approval obtain from Landlord.
  - d) Earth Fault Protection such as ELCB / Earth Fault Relay must be installed at incoming breaker.
  - e) Temporary power supply application requires private KwH meter to be installed at Temp. DB by contractor.
  - f) Temporary supply for renovation / temporary installation for events site set-up shall comply with CP-88.
  - g) Settings of protective devices are subjected to changes, if needed. This is to ensure that discrimination of protection is achieved between tenant's installation and landlord's electrical distribution system.
  - h) The tenant must undertake to reduce the approval load on demand by the landlord if the approval load is not fully utilized.
  - i) This approval is given on the basis that the electrical loading is within the limits acceptable for use in Landlord's premises. It is not an endorsement of safety, reliability or suitability of the equipment used. The approval shall not be taken to override any statutory requirements.
  - j) Tenant's LEW shall carry out testing and witnessed by Building LEW.

#### 5. Fees and payment matters

- a) CS3 Applicant will be notified once the application for supply connection has been approved. The CS3 form will be prepared and endorsed by Building LEW. Applicant will be notified on the fee chargeable for CS3 application.
- b) Applicant shall make payment of CS3 application fees by cheque, make payable to <u>LC</u>
  <u>Engineering Services Pte Ltd.</u> The cheque shall be submitted to the office of LC Engineering Services Pte Ltd and at the same time collect the CS3 form.
- c) Fees paid are not refundable. Any reappointment fee shall be imposed for any reappointment for Inspection / Turn-On due to non-compliance of the tenant installations or tenant's contractor failure to turn up at site.
- d) 3 working days' notice (does not include Sat / Sun / Public holiday) is required for appointment for site Inspection / Turn-On of supply. Additional surcharge fee is chargeable for request for express Turn-On with notice period of less than 3 days upon approval of CS3 and payment of the CS3 fees.
- e) Test appointment that is fixed on weekdays after office hours (6:00pm onwards) and falling on public holidays or weekend shall be subjected to additional surcharge fee.
- f) A re-test or re-inspection fee is chargeable for additional attendance made by Building LEW. Conditions that may be subjected to re-test or re-inspection as follow:
  - (i) Absence of Contractor / Tenant LEW
  - (ii) Unsatisfactory test results
  - (iii) Incomplete installation / Installation not ready for testing
  - (iv) Unsafe condition / non-compliance of electrical safety
  - (v) Payment for CS3 application fee not made prior to energization / testing appointment
- 6. All electricity supply usage shall be notified (including short term set up for events / road-show booths or exhibitions) to both the Building Management and appointed Building LEW. Tenant that are doing fit-out or minor renovation work shall apply for temporary usage of electricity with proper consent obtained from both Building Management and the appointed Building LEW. Application procedures for temporary supply usage and connection shall comply with the procedures given in the flowchart (refer to page-3).
- 7. Note that under the Electrical ACT, it is an offence to carry out electrical rewiring work without the approval and supervision of Licensed Electrical Worker. As such, the <u>Building Management reserves</u> the right to disconnect the electricity supply in the event of non-compliance or unauthorized connection and usage of power supply, including temporary supply for renovation.
- 8. Electricity consumer of multi-tenanted buildings that are contestable consumer are not allowed to hold separate E.I Licence. In compliance with Building's electrical safety, all tenanted units which are consuming electricity from the building's electrical distribution system shall maintain their electrical installations to ensure that it safe to operate and conduct regular inspections and certified by LEW at least once a year and maintain records of inspection.
- 9. Contractors who are engaged by tenants to carry out reinstatement work for moving out and handingover of units shall reinstate all the unit's electrical installations accordingly to landlord's as-built drawing (electrical) / clauses stated in the tenant's agreement. The final installation that is ready after reinstatement work is completed shall be inspected and tested by the appointed Building LEW. The contractor shall submit CS3 to Building LEW for request of inspection and testing.

## Guidelines for Application for Connection of Electricity Supply by Tenants (For Contestable consumers)

- 10. Tenants who are on short term lease (6months or less) of tenanted unit space shall also submit CS3 application to obtain the approval for the connection to the landlord distribution and usage of power supply.
- 11. Methods for booking of inspection / testing and energization appointment, contact us at:
  - a) Call our office (6567-4032) during office hours (Weekdays, 8.30am ~ 1.00pm / 2.00pm ~ 5.30pm)
  - b) Email to: CS3@Lces.com.sg

Applicants shall obtain the approval of CS3 and make payment for the CS3 fee before booking of appointment date for the inspection / testing and energization appointment.

- 12. The following documents shall be prepared for inspection and energization of installation and handover a set the Testing LEW without fail:
  - a) Single Line Diagram (as-built) endorsed
  - b) Certificate of compliance (COC) endorsed and dated
  - c) Electrical layout drawings (power / lighting / emergency lighting) endorsed
  - d) Test reports (insulation resistance test reports / protection relay test reports)
  - e) CS3 (completed with endorsement by Landlord)
  - f) Payment record of CS3 fees (comprises of testing fee) for verification by Testing LEW
- 13. Post-energization:
  - a) Submit copy of Statement of turn-on document:
    - The Tenant's LEW shall submit a copy of the Statement-of-turn-on (SOTO) issued by building LEW to the Management of Landlord and the Meter Agent for record keeping purposes.
  - b) Display of temporary supply Statement of turn-on document:
    - Fit-out / renovation contractors shall display a copy of the temporary supply Statement-of-turn-on (SOTO for temporary supply) at the temporary supply intake DB for the duration of the work.
  - c) Display of certificate of fitness (for use of electricity supply) and SLD
    - The Certificate of Fitness (issued by building LEW for successful testing and energization of tenant's installation) and SLD shall be displayed at the main supply intake DB of the tenanted premise. The Tenant LEW shall submit the latest updated as-built SLD to building LEW / Management of landlord if there is any change of installation / design.
- 14. The Building Management and LEW will not be liable to any party for any losses, cost, expenses and damages arising therefrom.